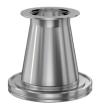

# ISO-KF to ISO-K conical adapter nipple NW-40 to ISO-80 OF conical adapter nipple

Part number: ANC-NW-40-ISO-80

# ISO-KF to ISO-K conical adapter nipple NW-40 to ISO-80 OF conical adapter nipple

- Enables easy joining of two different flanges or fittings
- Most popular types & combinations listed
- Contact us at 800-824-4166 if you can't find exactly what you need

#### **ANC-NW-40-ISO-80**

| Parameters        | Specifications                                                                             |
|-------------------|--------------------------------------------------------------------------------------------|
| Flange 1          | DN 40 ISO-KF                                                                               |
| Adapter Type      | Conical Adapter                                                                            |
| Flange 2          | DN 80 ISO-K                                                                                |
| Material          | 304 stainless                                                                              |
| Tube OD           | 1-1/2"                                                                                     |
| Tube OD 2         | 3"                                                                                         |
| Port Length       | 4.03"                                                                                      |
| Vacuum Range      | FKM: 1 · 10 <sup>-8</sup> mbar to 1 bar<br>Metal seal: 1 · 10 <sup>-10</sup> mbar to 1 bar |
| Temperature Range | FKM: -20 °C to 180 °C<br>Metal seal: -270 °C to 150 °C                                     |
| Weight            | 1.79 lbs                                                                                   |