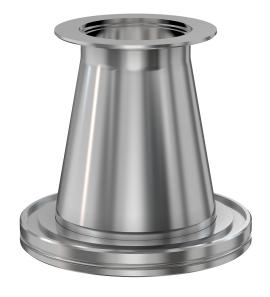

# ISO-KF to ISO-K conical adapter nipple NW-40 to ISO-80 OF conical adapter nipple

Part number: ANC-NW-40-ISO-80

# ISO-KF to ISO-K conical adapter nipple NW-40 to ISO-80 OF conical adapter nipple

- Enables easy joining of two different flanges or fittings
- Most popular types & combinations listed
- Contact us at 800-824-4166 if you can't find exactly what you need

#### **ANC-NW-40-ISO-80**

| Parameters        | Specifications                                                                             |
|-------------------|--------------------------------------------------------------------------------------------|
| Flange 1          | DN 40 ISO-KF                                                                               |
| Adapter Type      | Conical Adapter                                                                            |
| Flange 2          | DN 80 ISO-K                                                                                |
| Material          | 304 stainless                                                                              |
| Tube OD           | 1-1/2"                                                                                     |
| Tube OD 2         | 3"                                                                                         |
| Port Length       | 4.03"                                                                                      |
| Vacuum Range      | FKM: 1 · 10 <sup>-8</sup> mbar to 1 bar<br>Metal seal: 1 · 10 <sup>-10</sup> mbar to 1 bar |
| Temperature Range | FKM: -20 °C to 180 °C<br>Metal seal: -270 °C to 150 °C                                     |
| Weight            | 1.79 lbs                                                                                   |