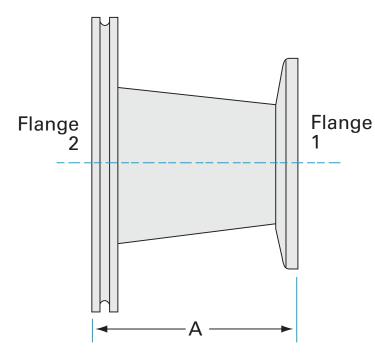

# ISO-KF to ISO-K conical adapter nipple NW-40 to ISO-80 OF conical adapter nipple

Part number: ANC-NW-40-ISO-80

# ISO-KF to ISO-K conical adapter nipple NW-40 to ISO-80 OF conical adapter nipple

- Enables easy joining of two different flanges or fittings
- Most popular types & combinations listed
- Contact us at 800-824-4166 if you can't find exactly what you need

# Dimensions (in inches)

#### **ANC-NW-40-ISO-80**

| Parameters        | Specifications                                                                             |
|-------------------|--------------------------------------------------------------------------------------------|
| Flange 1          | DN 40 ISO-KF                                                                               |
| Adapter Type      | Conical Adapter                                                                            |
| Flange 2          | DN 80 ISO-K                                                                                |
| Material          | 304 stainless                                                                              |
| Tube OD           | 1-1/2"                                                                                     |
| Tube OD 2         | 3"                                                                                         |
| Port Length       | 4.03"                                                                                      |
| Vacuum Range      | FKM: 1 · 10 <sup>-8</sup> mbar to 1 bar<br>Metal seal: 1 · 10 <sup>-10</sup> mbar to 1 bar |
| Temperature Range | FKM: -20 °C to 180 °C<br>Metal seal: -270 °C to 150 °C                                     |
| Weight            | 1.79 lbs                                                                                   |